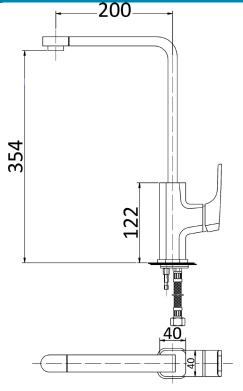

## **Eden Sink Mixer**

Finish: Chrome

Information

WELS: 5 Star5.5 L/Min (T37855)

Material: Brass

Cartridge: 35mm Cartridge Working Pressure: 150-500 kpa Operating Temperature: 1°C to 70°C