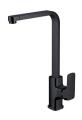

Available in



Matt Black PSL1001-B



## **Eden Sink Mixer**

Finish: Chrome

Information

WELS: 5 Star5.5 L/Min (T37855)

Material: Brass

Cartridge: 35mm Cartridge Working Pressure: 150-500 kpa Operating Temperature: 1°C to 70°C

## Maintenance and Care

- Do not use harsh detergents or products that contain chloride & balidge.
- Do not use abrasive, cream or citrus based cleaners or hydrochloric acid.
- Surface should be cleaned only with a mild detergent that must be
- It is suggested to only clean with warm water and a soft cloth.
- Damage caused by the wrong cleaning methods used will void warranty.

Please visit <a href="https://www.aclco.com.au/warranty.html">https://www.aclco.com.au/warranty.html</a> to view the full warranty



PSL1001