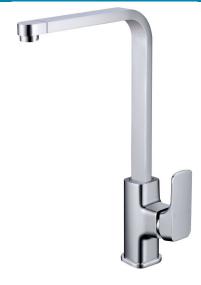

## **Eden Sink Mixer**

Finish: Chrome

Information

WELS: 5 Star5.5 L/Min (T37855)

Material: Brass

Cartridge: 35mm Cartridge Working Pressure: 150-500 kpa Operating Temperature: 1°C to 70°C