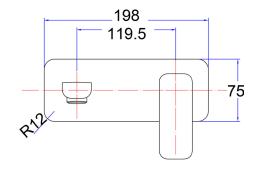

## PSL3003

#### Information

- Finish: Chrome
- Working pressure: 150-500kpa
- Operating temperature: 1°C to 70°C
- 35mm Cartridge
- WELS: 5 Star 5.5L/min (T37871)