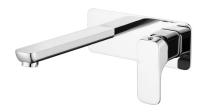

## Eden Wall Basin Mixer

## PSL3003

#### Information

- Finish: Chrome
- Working pressure: 150-500kpa
- Operating temperature: 1°C to 70°C
- 35mm Cartridge
- WELS: 5 Star 5.5L/min (T37871)