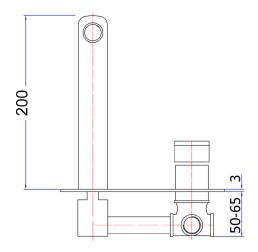

## PSL3003

#### Information

- Finish: Chrome
- Working pressure: 150-500kpa
- Operating temperature: 1°C to 70°C
- 35mm Cartridge
- WELS: 5 Star 5.5L/min (T37871)