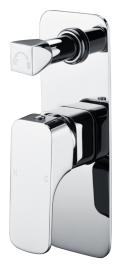

## PSL3002

## Information

Finish: Chrome Material: Brass Cartridge: 35mm Cartridge Working Pressure: 150-500 kpa Operating Temperature: 1°C to 70°C

Eden Wall Mixer with Diverter