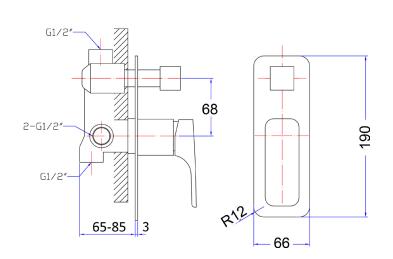

## PSL3002

## Information

Finish: Chrome Material: Brass Cartridge: 35mm Cartridge Working Pressure: 150-500 kpa Operating Temperature: 1°C to 70°C

Eden Wall Mixer with Diverter