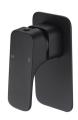

Available in



Matt Black PSL3001-B

Eden Wall Mixer PSL3001

## Information

Finish: Chrome Material: Brass

Cartridge: 35mm Cartridge Working Pressure: 150-500 kpa Operating Temperature: 1°C to 70°C

## Maintenance and Care

- Do not use harsh detergents or products that contain chloride & halides.
- Do not use abrasive, cream or citrus based cleaners or hydrochloric acid.
- Surface should be cleaned only with a mild detergent that must be rinsed off.
- It is suggested to only clean with warm water and a soft cloth.
- Damage caused by the wrong cleaning methods used will void warranty.

Please visit <a href="https://www.aclco.com.au/warranty.html">https://www.aclco.com.au/warranty.html</a> to view the full warranty