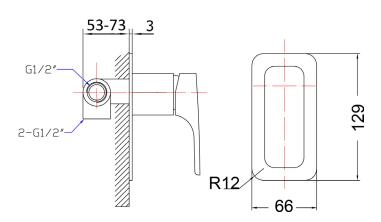

## Information

Finish: Chrome Material: Brass

Cartridge: 35mm Cartridge Working Pressure: 150-500 kpa Operating Temperature: 1°C to 70°C