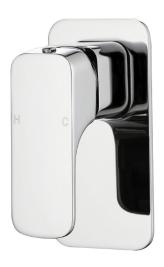

## Information

Finish: Chrome Material: Brass

Cartridge: 35mm Cartridge Working Pressure: 150-500 kpa Operating Temperature: 1°C to 70°C