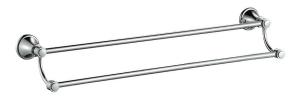

## Clasico Double Towel Rail

66502-600

## Information

Finish: Chrome Material : Brass Size: 600mm