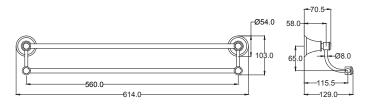

## Clasico Double Towel Rail

66502-600

## Information

Finish: Chrome Material : Brass Size: 600mm