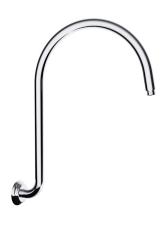

## Clasico High-rise Shower Arm

## **PRY028**

## Information

Finish: Chrome Material : Brass