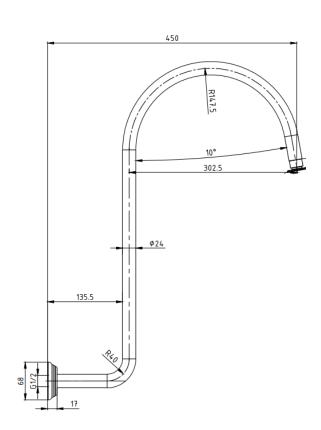

## Clasico High-rise Shower Arm

## **PRY028**

## Information

Finish: Chrome Material : Brass