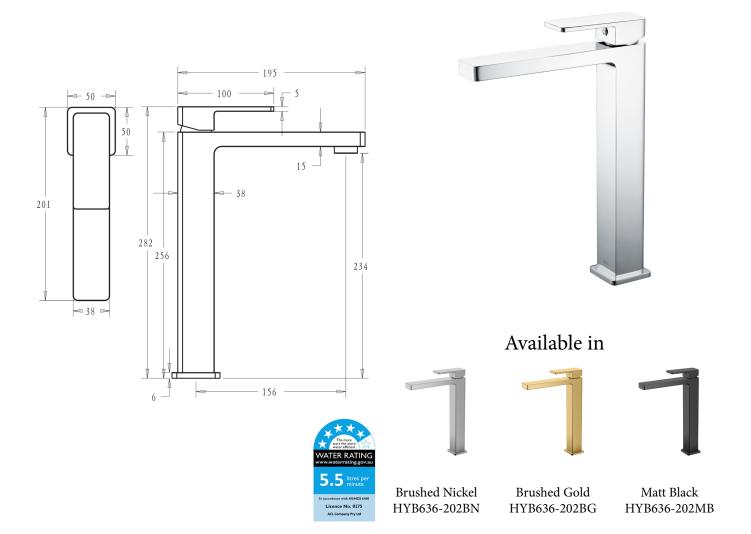

## Ceram High Rise Basin Mixer

HYB636-202

## Information

Finish: Chrome

WELS: 5 Star 5.5L/Min (T37620)

Material: Brass

Cartridge: Kerox 25mm Cartridge Aerator: Neoperl Concealed Working Pressure: 150-500 kpa Operating Temperature: 1°C to 70°C