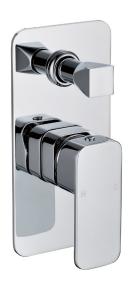

## Nova Wall Mixer PSR3005SB

## Information

Finish: Chrome Material: Brass

Cartridge: 35mm Cartridge Working Pressure: 150-500 kpa Operating Temperature: 1°C to 70°C