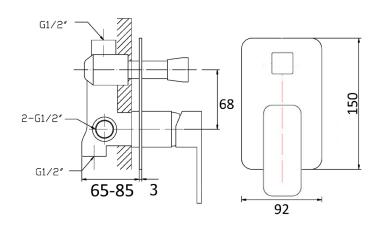

## Information

Finish: Chrome Material: Brass

Cartridge: 35mm Cartridge Working Pressure: 150-500 kpa Operating Temperature: 1°C to 70°C