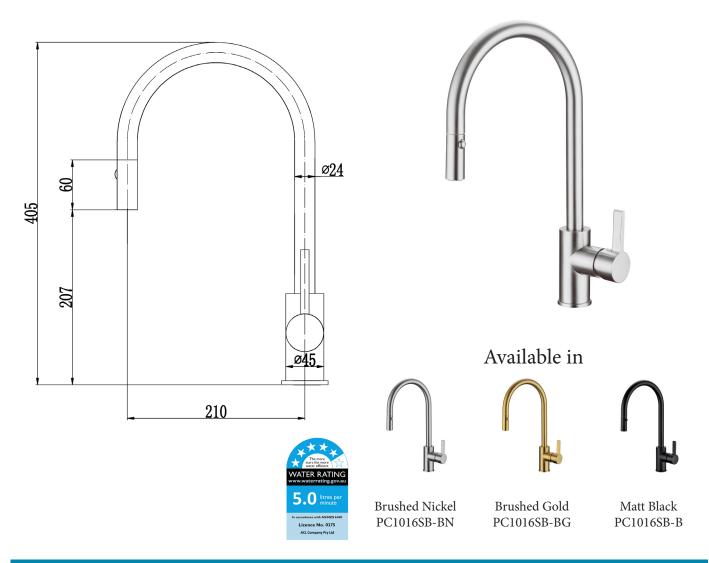

## Information

Finish: Chrome WELS: 5 Star 5 L/Min (T35970) Material: Brass Cartridge: 35mm Cartridge Aerator: Neoperl Concealed Working Pressure: 150-500 kpa Operating Temperature: 1°C to 70°C