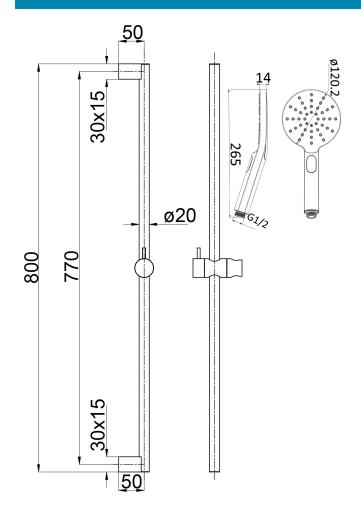

## Cora Round Sliding Shower Set

## Information

- Finish: Chrome
- 3 functions hand shower
- 1/4 Turn slider
- Fully metal rail
- Working pressure: 150-500kpa
- Operating temperature: 1°C to 70°C
- WELS: 4 Star 6.5L/min (S13168)