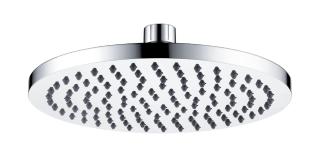

## **Otus Shower Head PRP1052N**

## Information

WELS: 3 Star 8.5L per min (S15564)

Finish: Chrome

Material: Stainless Steel

Size: 200mm