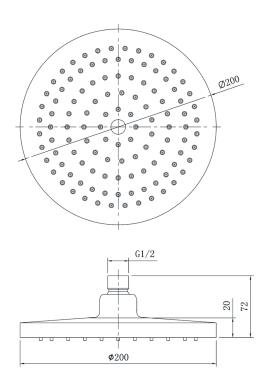

## Information

WELS: 3 Star 8.5L per min (S15564)

Finish: Chrome

Material: Stainless Steel

Size: 200mm